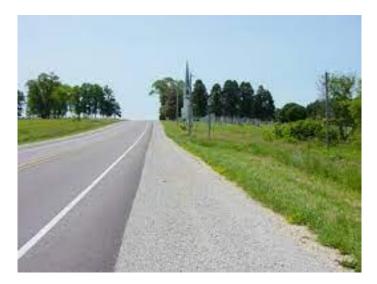

#### Introduction to Project

US Route 2 From Newport to Bangor. 23 Miles Long. 2 Lane rural State Highway

Services 2200 Vehicles a day

**Resurfacing Project** 

Started from June 6th to October 24th (20 Weeks). Worked from June 24th to September