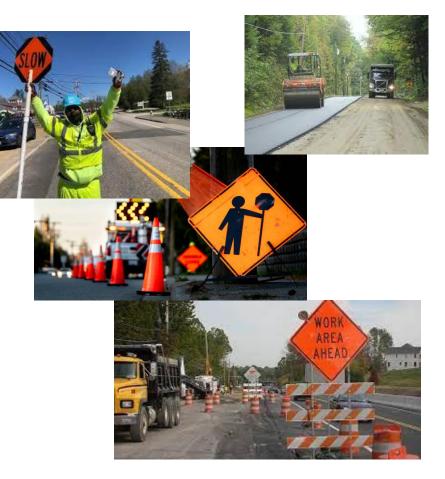

# Traffic Control

Priority: Safety!

Ensure traffic moves smoothly

Flagger on Every Street

Use between 2500ft - 4000ft of road

(Don't make the area too long)