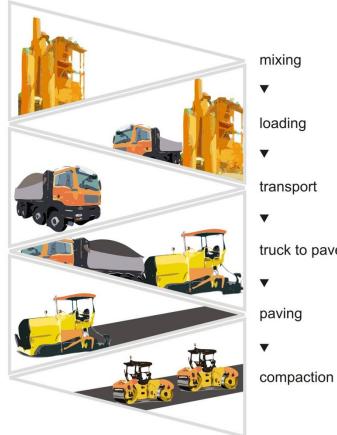

bach Construction Engineer 2025



#### Introduction

#### Originally from Florida

Studied at Umaine because of better opportunity

Construction Engineering Technology, 2025

National Guard

Summer Internship with Pikes Industry



#### Pikes Industry Inc

Established in 1872, first Job is a stretch of road in front of city hall in Newark, New Jersey

5 generations of family leadership

In 1988, Pike Industries was acquired by CRH

become the largest aggregates, asphalt, and construction company in northern New England.



#### Introduction to Project

US Route 2 From Newport to Bangor. 23 Miles Long. 2 Lane rural State Highway

Services 2200 Vehicles a day

**Resurfacing Project** 

Started from June 6th to October 24th (20 Weeks). Worked from June 24th to September



# Paving Process



transport truck to paver

# Traffic Control

Priority: Safety!

Ensure traffic moves smoothly

Flagger on Every Street

Use between 2500ft - 4000ft of road

(Don't make the area too long)





### **Basic Scheduling**

There are limited resources used efficiently

Part of a project must be completed

Factors that change schedules: Weather, subcontractor doesn't show up, abused machinery



#### **Problems and Solution**

Wrong Measurements on shoulder of road. (Percent Slope Vs Degrees)

Leveler was not in the correct units

Leveler kept resetting to

More material was required

Fixed on the day the problem was discovered



#### Problems and Solutions Cont.

Short on Labors

Little lives in construction areas

Traffic Control Spread thin

Solution: Used SubContractors from other compani