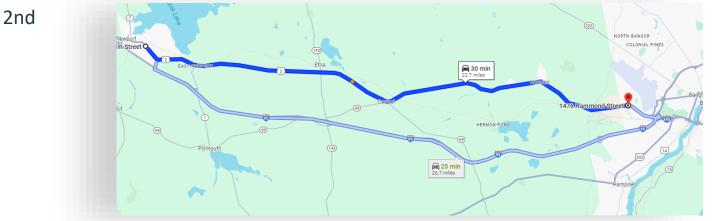

#### Introduction to Project

US Route 2 From Newport to Bangor. 23 Miles Long. 2 Lane rural State Highway

Services 2200 Vehicles a day

**Resurfacing Project** 

Started from June 6th to October 24th (20 Weeks). Worked from June 24th to September