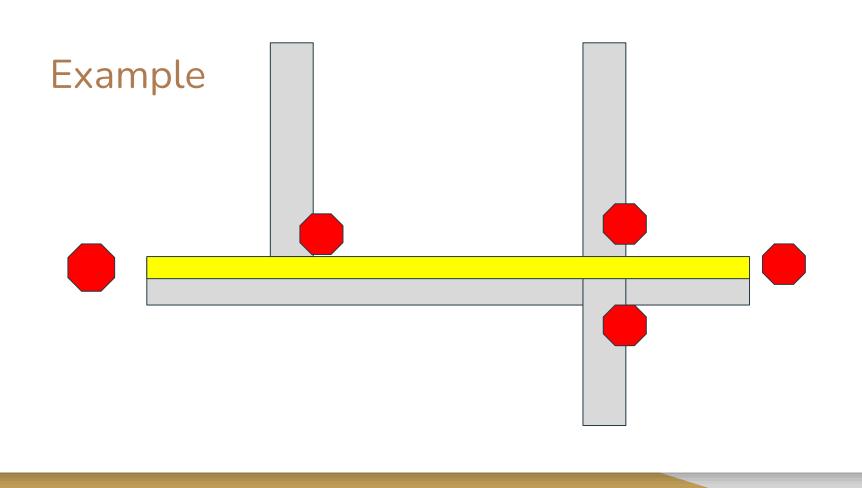

# Traffic Control

Priority: Safety!

Ensure traffic moves smoothly

Flagger on Every Street

Use between 2500ft - 4000ft of road

(Don't make the area too long)